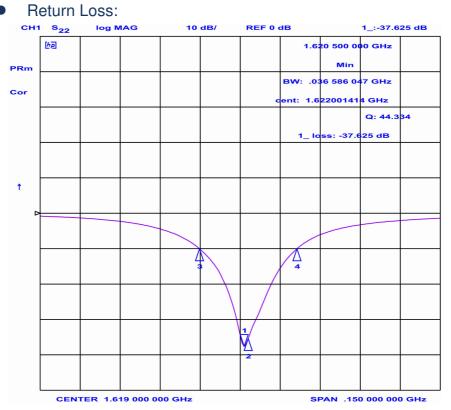

#### Iridium antenna

| Center Frequency | 1621 ± 3 MHz                                                      |
|------------------|-------------------------------------------------------------------|
| Bandwidth        | 20 MHz Min. at -10 dB                                             |
| Axial Ratio      | 3 dB Max. @ 0°                                                    |
| Efficiency       | 70% Min. (Without ground plane)                                   |
| Impedance        | 50 Ω                                                              |
| Peak Gain        | 4 dBic Min @ 0°                                                   |
| Gain Coverage    | $\geq$ -4dBic at –90° $\leq$ $\theta$ $\leq$ 90°(over 75% volume) |
| Power Handling   | 30 Watt                                                           |
| Polarization     | RHCP                                                              |
|                  |                                                                   |