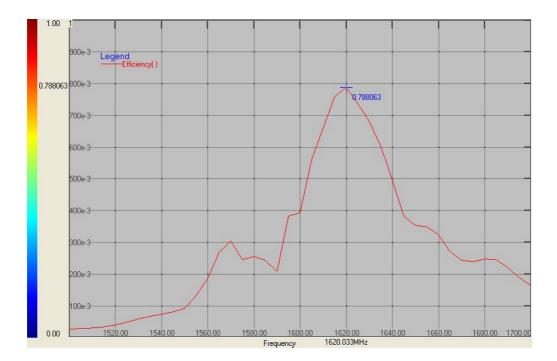

|
|                  |                                                                   |

## 2. Mechanical Specifications

2.1 Mechanical

| Size                   | 48 x 40 x 13 mm                 |
|------------------------|---------------------------------|
| Weight (Without Cable) | 42 grams Max.                   |
| Connector              | Custom                          |
| Cable                  | Custom                          |
| Cable Length           | Custom                          |
| Mounting               | Magnetic base                   |
| Housing Color          | Black                           |
| Degrees of Protection  | IP67 (Dustproof and Waterproof) |



#### 2.2 Dimensions





## 3 Appendix



#### • Efficiency