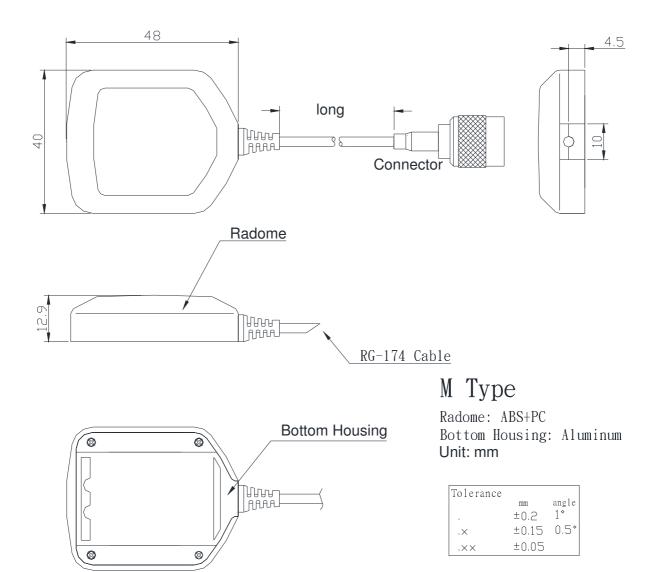

## 2. Mechanical Specifications

2.1 Mechanical

| Size                   | 48 x 40 x 13 mm                 |
|------------------------|---------------------------------|
| Weight (Without Cable) | 42 grams Max.                   |
| Connector              | Custom                          |
| Cable                  | Custom                          |
| Cable Length           | Custom                          |
| Mounting               | Magnetic base                   |
| Housing Color          | Black                           |
| Degrees of Protection  | IP67 (Dustproof and Waterproof) |

#### 2.2 Dimensions